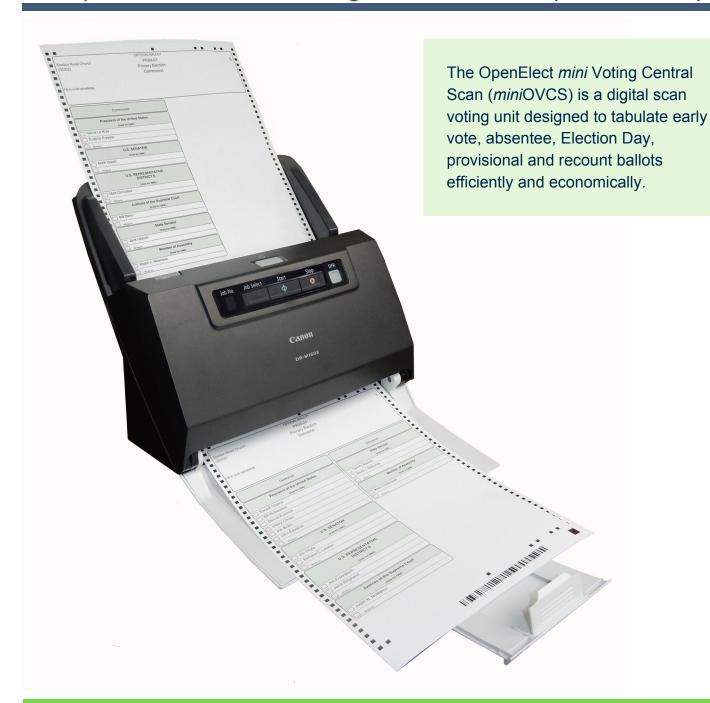

## OpenElect® mini Voting Central Scan (miniOVCS)

## **Designed for Optimum Productivity**

- → Provides single pass scanning for fast and accurate ballot reads
- → Scans ballots ranging from 11 inches to 19 inches in length
- → Requires minimal training and is easy to operate
- → Captures write-in images in both color, and black and white
- → Uploads results directly to the OpenElect Central Suite (OCS) Tabulator

## **Designed for Security and Speed**

- → Capable of scanning 50 ballot pages per minute
- → Hardened Linux/Java multi-tiered platform provides enhanced security
- → Extracts write-in entries from ballots and presents consolidated reports for each contest